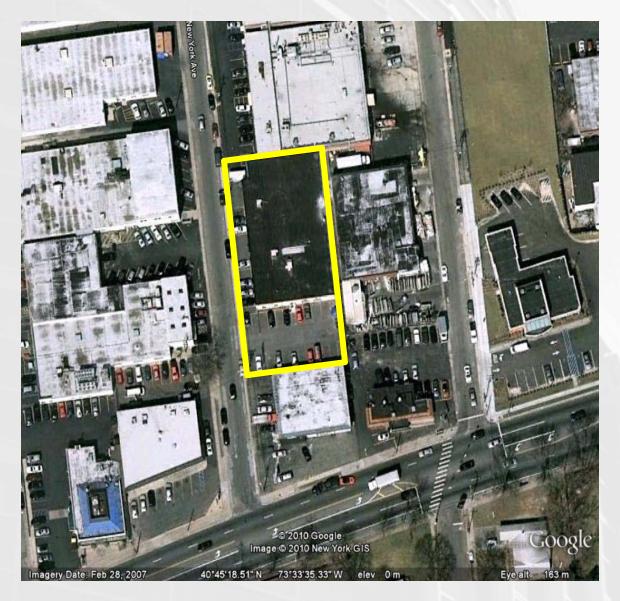

sevelt Field Malls
  - Less that 1½ miles from the Westbury train station
  - Entire building can be delivered vacant or with tenants occupying up to 9,665 square feet

## For More Information Contact Exclusive Agents:

Daniel J. Wiener Managing Director <u>dwiener@cnrinc.com</u> 516-364-2900 Ext. 233

Frank X. Pagano, Jr. Senior Director <u>fxpjr@cnrinc.com</u> 516-364-2900 Ext. 238



All information furnished is from sources deemed reliable. No representation or warranty is made as to the accuracy thereof and is submitted subject to errors, omissions, change of price, prior sales or lease, or withdrawal without notice, and any negligence on the part of the writer.



135 Crossways Park Drive, Suite 104 Woodbury, NY 11797 www.cnrinc.com

## 28 New York Avenue • Westbury • NY Aerial Map



## For More Information Contact Exclusive Agents:

Daniel J. Wiener Managing Director <u>dwiener@cnrinc.com</u> 516-364-2900 Ext. 233 Frank X. Pagano, Jr. Senior Director <u>fxpjr@cnrinc.com</u> 516-364-2900 Ext. 238

All information furnished is from sources deemed reliable. No representation or warranty is made as to the accuracy thereof and is submitted subject to errors, omissions, change of price, prior sales or lease, or withdrawal without notice, and any negligence on the part of the writer.



135 Crossways Park Drive, Suite 104 Woodbury, NY 11797 www.cnrinc.com

28 New York Avenue • Westbury • NY Survey



Daniel J. Wiener Managing Director <u>dwiener@cnrinc.com</u> 516-364-2900 Ext. 233 Frank X. Pagano, Jr. Senior Director <u>fxpjr@cnrinc.com</u> 516-364-2900 Ext. 238