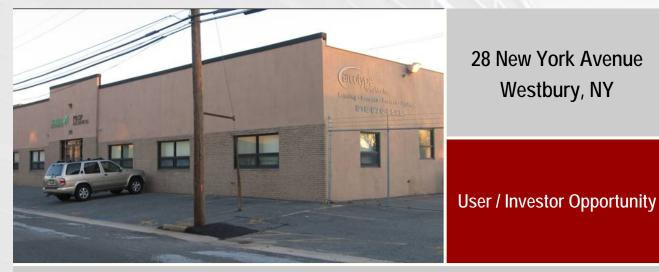

## For Sale or Lease

Comments:

| Building Size:   | 11,432 square feet                      |
|------------------|-----------------------------------------|
| Available Space: | Up to 11,432 square feet                |
| Plot Size:       | 20,000 square feet                      |
| Finished Office: | Approximately 50%                       |
| Sale Price:      | \$1,350,000                             |
| Lease Price:     | \$15.00 per square foot, plus utilities |
| Taxes:           | \$46,153.89 (2010)                      |
| Parking:         | 28 cars, plus street                    |
| Divisible:       | Yes                                     |

- One story office/flex building
  - Near the corner of Old Country Road and New York Avenue less that ½ mile from the Wantagh State Parkway
  - Signage visible from Old Country Road
  - Close proximity to multiple restaurants and shopping centers including the Source and Roosevelt Field Malls
  - Less that 1½ miles from the Westbury train station
  - Entire building can be delivered vacant or with tenants occupying up to 9,665 square feet